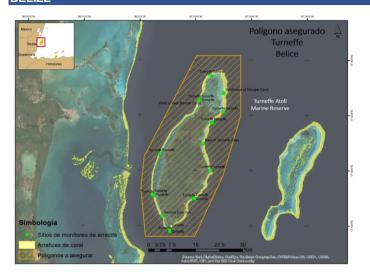

## INSURED SITE: TURNEFFE TURNEFFE ATOLL MARINE RESERVE BELIZE

| Reef data within the insured polygon  |    |            |  |  |  |
|---------------------------------------|----|------------|--|--|--|
| Insured polygon's area                | ha | 131,690.62 |  |  |  |
| Coral cover area                      | ha | 7,071.14   |  |  |  |
| Live coral cover area                 | ha | 1,187.95   |  |  |  |
| Live coral cover area - average value | %  | 16.80      |  |  |  |
| Live coral cover area - maximum value | %  | 35.80      |  |  |  |
| Live coral cover area - minimum value | %  | 6.30       |  |  |  |
| Location related to wind direction    |    | Windward   |  |  |  |